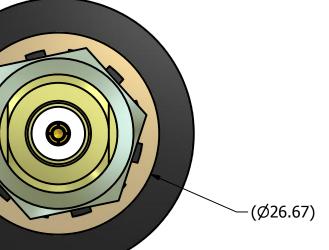

| _ | 4 | 3        |                                                                                                                                                                                                                                                                                                                                 | 2                                                                                                                                                                                                   |                                                            |                                                                                   | 1                                     |                                      |          |
|---|---|----------|---------------------------------------------------------------------------------------------------------------------------------------------------------------------------------------------------------------------------------------------------------------------------------------------------------------------------------|-----------------------------------------------------------------------------------------------------------------------------------------------------------------------------------------------------|------------------------------------------------------------|-----------------------------------------------------------------------------------|---------------------------------------|--------------------------------------|----------|
|   |   |          |                                                                                                                                                                                                                                                                                                                                 | REV                                                                                                                                                                                                 | DESCRI                                                     |                                                                                   | DATE                                  | APPROVED                             |          |
|   |   |          |                                                                                                                                                                                                                                                                                                                                 | 1 VAN                                                                                                                                                                                               | IDAL PROOF MOUNT, H<br>TO I                                | HIGH PERFORMANCE, M                                                               | 09/06/2016                            | CE                                   |          |
| В |   | (Ø35.81) | (\$19.89)                                                                                                                                                                                                                                                                                                                       |                                                                                                                                                                                                     |                                                            |                                                                                   | (Ø26.6                                |                                      | В        |
|   |   |          |                                                                                                                                                                                                                                                                                                                                 |                                                                                                                                                                                                     |                                                            |                                                                                   |                                       |                                      | 1        |
| A |   |          |                                                                                                                                                                                                                                                                                                                                 |                                                                                                                                                                                                     |                                                            | NOTES: UNLESS OTHERWISE<br>1. A (REF) DIMENSION IS FOI<br>ONLY AND NO TOLERANCE I | R INFORMATION                         | I PURPOSES                           | <b>€</b> |
|   |   |          | SUPPLIER PRINT ACCEPTANCE:                                                                                                                                                                                                                                                                                                      | DIMENSIONS ARE IN MILLIMETERS                                                                                                                                                                       | CE 9/6/2016                                                |                                                                                   | PCTEL, INC<br>471 BRIGH               | TON DRIVE                            |          |
|   |   |          | <ul> <li>Accept drawing/specification:<br/>No changes needed:</li> <li>This part is RoHS compliant</li> <li>This part is REACH compliant</li> <li>Accept drawing/specification.<br/>Notes/Mark-ups added</li> <li>Cannot accept drawing/spec.<br/>Notes/Mark-ups added</li> <li>Supplier Projected Outgoing Quality:</li> </ul> | [X mm ± 3 mm] [X.X mm ± .3 mm]<br>[X.XX mm ± .13 mm] ANGULAR± 1'<br>THIRD ANGLE PROJECTION<br>PCTEL PROPRIETARY                                                                                     | ' DATA                                                     | DESCRIPTION VANDAL PROOF MC                                                       | BLOOMING<br>PH. 630-37<br>FAX. 630-37 | DALE, IL 60108<br>/2-6800<br>/2-8077 |          |
|   |   |          | SIGMA LEVEL :or PPM:<br>Signature Date:                                                                                                                                                                                                                                                                                         | THE INFORMATION AND/OR DRAWINGS CONT/<br>CONFIDENTIAL AND PROPRIETARY TO PCTEL,<br>REPRODUCED, IN WHOLE OR IN PART, OR MO<br>THE EXPRESS WRITTEN PERMISSION OF AN A<br>DEDESCRITATIVE OF DECEL INC. | ., INC. AND MAY NOT BE USED,<br>DDIFIED IN ANY WAY WITHOUT |                                                                                   |                                       | 1 OF 1                               |          |
| L | 4 | 3        | A                                                                                                                                                                                                                                                                                                                               | REPRESENTATIVE OF PCTEL, INC.                                                                                                                                                                       |                                                            | B 1:1                                                                             | 1                                     |                                      |          |