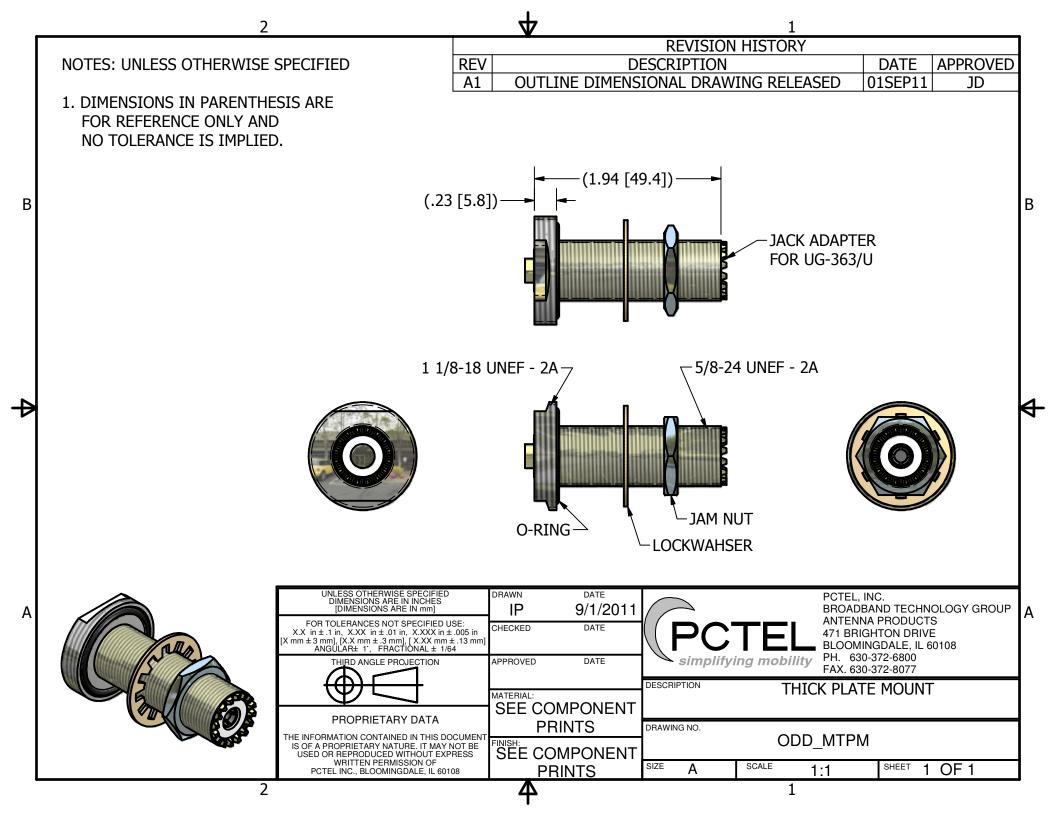

3

4

B

₽

|                     | 1        |          |
|---------------------|----------|----------|
| REVISION HISTORY    |          |          |
| SCRIPTION           | DATE     | APPROVED |
| ONAL DRAWING UPDATE | 8/7/2017 | CV       |
|                     |          |          |

2

REPRESENTATIVE OF PCTEL, INC.

2

4

k-

Α

| ODD_BMATM338 |   |       |     |       |   |                 |
|--------------|---|-------|-----|-------|---|-----------------|
| SIZE         | В | SCALE | 2:1 | SHEET | 1 | OF <sup>·</sup> |
|              |   |       | 1   |       |   |                 |

| d           | 7                                                                                                                       |                             |
|-------------|-------------------------------------------------------------------------------------------------------------------------|-----------------------------|
| ig Quality: | PCTEL PROPRIETARY                                                                                                       | DATA                        |
| _or PPM:    | THE INFORMATION AND/OR DRAWINGS CONT<br>CONFIDENTIAL AND PROPRIETARY TO PCTEL<br>REPRODUCED. IN WHOLE OR IN PART. OR MO | , INC. AND MAY NOT BE USED, |
| Date:       | THE EXPRESS WRITTEN PERMISSION OF AN<br>REPRESENTATIVE OF PCTEL, INC.                                                   |                             |

B

₽

|                     | 1        |          |
|---------------------|----------|----------|
| REVISION HISTORY    |          |          |
| CRIPTION            | DATE     | APPROVED |
| ONAL DRAWING UPDATE | 8/7/2017 | CV       |
|                     |          |          |