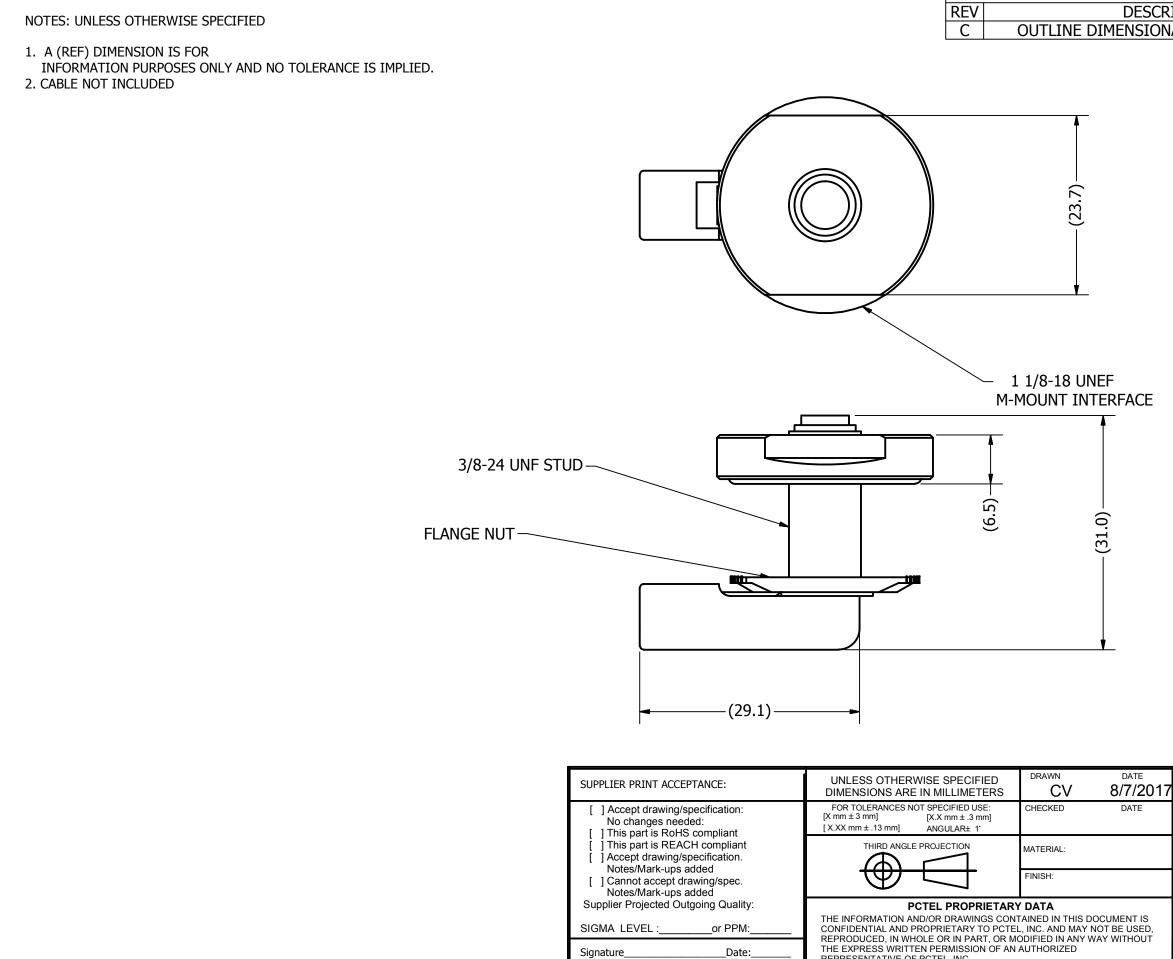

3

4

B

₽

|                     | 1        |          |
|---------------------|----------|----------|
| REVISION HISTORY    |          |          |
| SCRIPTION           | DATE     | APPROVED |
| ONAL DRAWING UPDATE | 8/7/2017 | CV       |
|                     |          |          |

2

REPRESENTATIVE OF PCTEL, INC.

2

4

k-

Α

| ODD_BMATM338 |   |       |     |       |   |                 |
|--------------|---|-------|-----|-------|---|-----------------|
| SIZE         | В | SCALE | 2:1 | SHEET | 1 | OF <sup>·</sup> |
|              |   |       | 1   |       |   |                 |

| d           | 7                                                                                                                       |                             |
|-------------|-------------------------------------------------------------------------------------------------------------------------|-----------------------------|
| ig Quality: | PCTEL PROPRIETARY                                                                                                       | DATA                        |
| _or PPM:    | THE INFORMATION AND/OR DRAWINGS CONT<br>CONFIDENTIAL AND PROPRIETARY TO PCTEL<br>REPRODUCED. IN WHOLE OR IN PART. OR MO | , INC. AND MAY NOT BE USED, |
| Date:       | THE EXPRESS WRITTEN PERMISSION OF AN<br>REPRESENTATIVE OF PCTEL, INC.                                                   |                             |