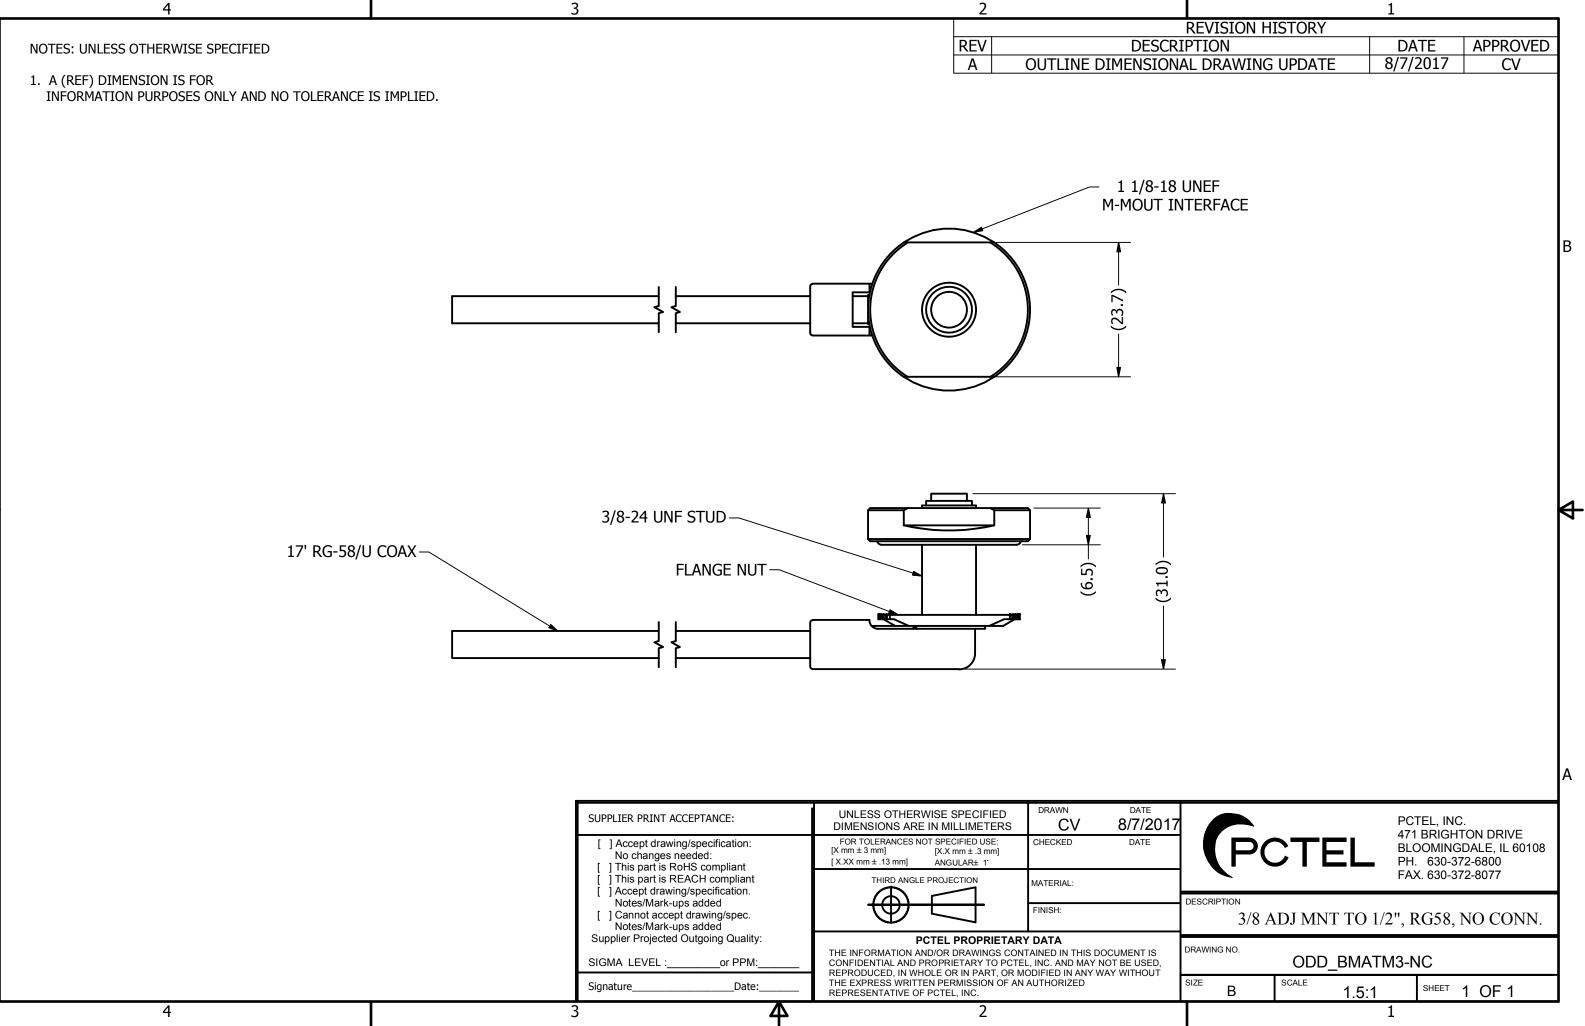

| _ | 4 | 3        |                                                                                                                                                                                                                                                                                                                                 | 2                                                                                                                                                                                                   |                                                            |                                                                                   | 1                                     |                                      |          |
|---|---|----------|---------------------------------------------------------------------------------------------------------------------------------------------------------------------------------------------------------------------------------------------------------------------------------------------------------------------------------|-----------------------------------------------------------------------------------------------------------------------------------------------------------------------------------------------------|------------------------------------------------------------|-----------------------------------------------------------------------------------|---------------------------------------|--------------------------------------|----------|
|   |   |          |                                                                                                                                                                                                                                                                                                                                 | REV                                                                                                                                                                                                 | DESCRI                                                     |                                                                                   | DATE                                  | APPROVED                             |          |
|   |   |          |                                                                                                                                                                                                                                                                                                                                 | 1 VAN                                                                                                                                                                                               | IDAL PROOF MOUNT, H<br>TO I                                | HIGH PERFORMANCE, M                                                               | 09/06/2016                            | CE                                   |          |
| В |   | (Ø35.81) | (\$19.89)                                                                                                                                                                                                                                                                                                                       |                                                                                                                                                                                                     |                                                            |                                                                                   | (Ø26.6                                |                                      | В        |
|   |   |          |                                                                                                                                                                                                                                                                                                                                 |                                                                                                                                                                                                     |                                                            |                                                                                   |                                       |                                      | 1        |
| A |   |          |                                                                                                                                                                                                                                                                                                                                 |                                                                                                                                                                                                     |                                                            | NOTES: UNLESS OTHERWISE<br>1. A (REF) DIMENSION IS FOI<br>ONLY AND NO TOLERANCE I | R INFORMATION                         | I PURPOSES                           | <b>€</b> |
|   |   |          | SUPPLIER PRINT ACCEPTANCE:                                                                                                                                                                                                                                                                                                      | DIMENSIONS ARE IN MILLIMETERS                                                                                                                                                                       | CE 9/6/2016                                                |                                                                                   | PCTEL, INC<br>471 BRIGH               | TON DRIVE                            |          |
|   |   |          | <ul> <li>Accept drawing/specification:<br/>No changes needed:</li> <li>This part is RoHS compliant</li> <li>This part is REACH compliant</li> <li>Accept drawing/specification.<br/>Notes/Mark-ups added</li> <li>Cannot accept drawing/spec.<br/>Notes/Mark-ups added</li> <li>Supplier Projected Outgoing Quality:</li> </ul> | [X mm ± 3 mm] [X.X mm ± .3 mm]<br>[X.XX mm ± .13 mm] ANGULAR± 1'<br>THIRD ANGLE PROJECTION<br>PCTEL PROPRIETARY                                                                                     | ' DATA                                                     | DESCRIPTION VANDAL PROOF MC                                                       | BLOOMING<br>PH. 630-37<br>FAX. 630-37 | DALE, IL 60108<br>/2-6800<br>/2-8077 |          |
|   |   |          | SIGMA LEVEL :or PPM:<br>Signature Date:                                                                                                                                                                                                                                                                                         | THE INFORMATION AND/OR DRAWINGS CONT/<br>CONFIDENTIAL AND PROPRIETARY TO PCTEL,<br>REPRODUCED, IN WHOLE OR IN PART, OR MO<br>THE EXPRESS WRITTEN PERMISSION OF AN A<br>DEDESCRITATIVE OF DECEL INC. | ., INC. AND MAY NOT BE USED,<br>DDIFIED IN ANY WAY WITHOUT |                                                                                   |                                       | 1 OF 1                               |          |
| L | 4 | 3        | A                                                                                                                                                                                                                                                                                                                               | REPRESENTATIVE OF PCTEL, INC.                                                                                                                                                                       |                                                            | B 1:1                                                                             | 1                                     |                                      |          |